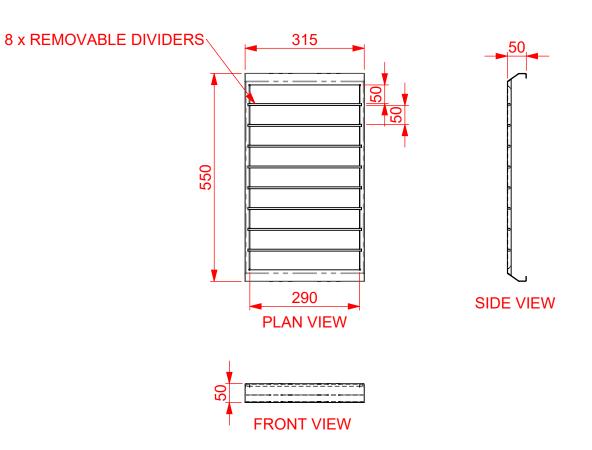

| APPROVAL FOR |                                                                                                       |                                                                                                                                                   |                              | DO NOT SCALE                       |        |              |        |                                 |          |  |      |
|--------------|-------------------------------------------------------------------------------------------------------|---------------------------------------------------------------------------------------------------------------------------------------------------|------------------------------|------------------------------------|--------|--------------|--------|---------------------------------|----------|--|------|
| MANUFACTURE  | JRE Signature Print                                                                                   |                                                                                                                                                   |                              | CUSTOMER Ref:                      |        |              | F      | REV.                            | REVISION |  | DATE |
|              | CED FABRICATIONS LTD CLAYTON HOUSE CLAYTON BUSINESS PARK CLAYTON-LE-MOORS HYNDBURN LANCASHIRE BB5 5JD | This drawing and information herin is confidential to CED Fabrications Ltd. It is issued in confidence that it will not be disclosed to any third |                              | TITLE: DESIGNLINE TABLE TOP HEATED |        |              |        | - FRENCH FRIES HOLDER REV No: A |          |  |      |
|              |                                                                                                       |                                                                                                                                                   | DRAWN BY: AHR CUSTOMER O/No: |                                    |        | DRG No: DFFH |        |                                 |          |  |      |
|              |                                                                                                       |                                                                                                                                                   | <b>O</b>                     | DATE: 2                            | 20/11/ | /2023        | SCALE: | 1:10                            |          |  |      |
|              |                                                                                                       |                                                                                                                                                   | •                            |                                    |        |              | •      | I                               | •        |  |      |